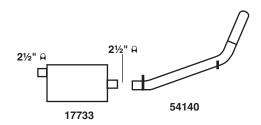

## **DODGE** DAKOTA — 4 WD

| KIT CONTAINS:                                                                         |
|---------------------------------------------------------------------------------------|
| <ol> <li>(1) 17733 MUFFLER</li> <li>(1) 54140 PIPE</li> <li>(2) 2½" CLAMPS</li> </ol> |
|                                                                                       |
|                                                                                       |
|                                                                                       |